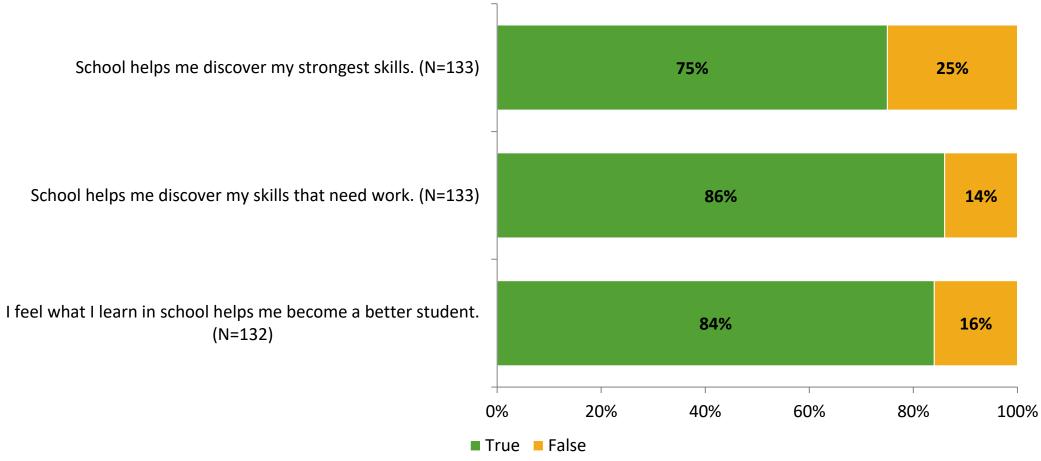

# Student Engagement Survey for Elementary Students: Seventy-Fourth St. Elementary

Results

School Year 2022-2023



### **Overall Engagement**





## **Overall Engagement (Continued)**





#### **Like School**

Thinking about how you feel/act most of the time, is the following statement true or false?

Generally, I like school. (N=127)



## **Class Experience**





### **Student Experience**



### **Academic Support**



#### Relevance





#### **Involvement**



## **Self-Management**



#### Grit



### Acceptance



## **Relationships with Peers**



# **Relationships with Adults in School**



## Grade

#### **Grade (N=134)**



#### **End of Presentation**



Follow us on Twitter: @k12insight

www.k12insight.com