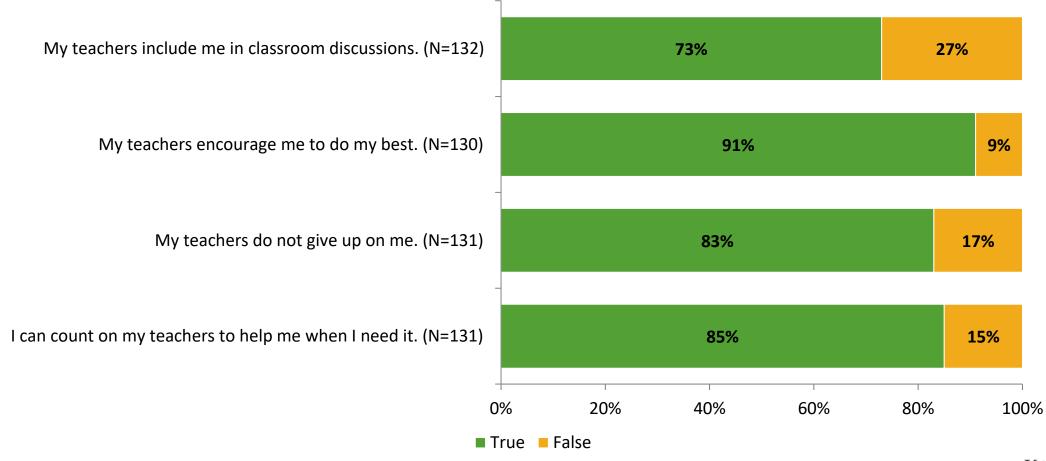

# Student Engagement Survey for Elementary Students: Seventy-Fourth St. Elementary

Results

School Year 2022-2023



### **Overall Engagement**





## **Overall Engagement (Continued)**





#### **Like School**

Thinking about how you feel/act most of the time, is the following statement true or false?

Generally, I like school. (N=127)



## **Class Experience**





### **Student Experience**



### **Academic Support**



#### Relevance





#### **Involvement**



## **Self-Management**



#### Grit



### Acceptance



## **Relationships with Peers**



# **Relationships with Adults in School**



## Grade

#### **Grade (N=134)**



#### **End of Presentation**



Follow us on Twitter: @k12insight

www.k12insight.com