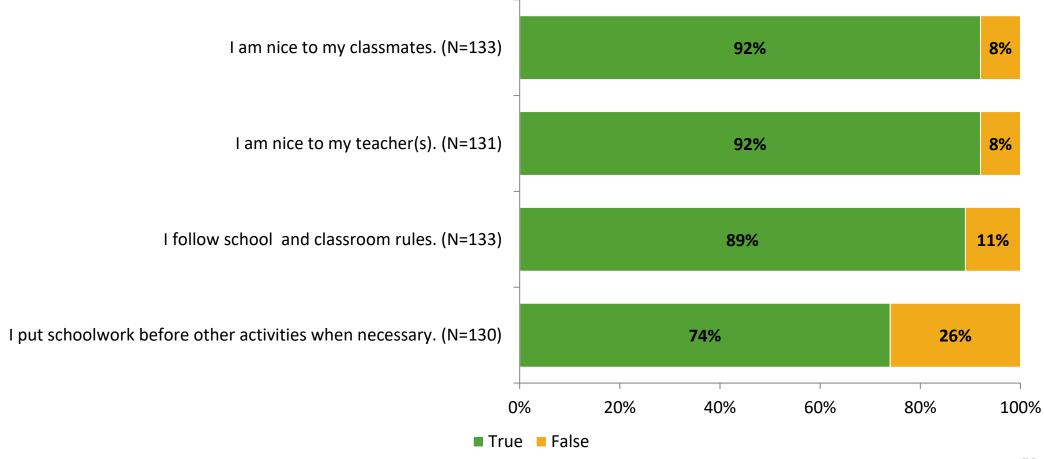

# Student Engagement Survey for Elementary Students: Seventy-Fourth St. Elementary

Results

School Year 2022-2023



### **Overall Engagement**





## **Overall Engagement (Continued)**





#### **Like School**

Thinking about how you feel/act most of the time, is the following statement true or false?

Generally, I like school. (N=127)



## **Class Experience**





### **Student Experience**



### **Academic Support**



#### Relevance





#### **Involvement**



## **Self-Management**



#### Grit



### Acceptance



## **Relationships with Peers**



# **Relationships with Adults in School**



## Grade

#### **Grade (N=134)**



#### **End of Presentation**



Follow us on Twitter: @k12insight

www.k12insight.com