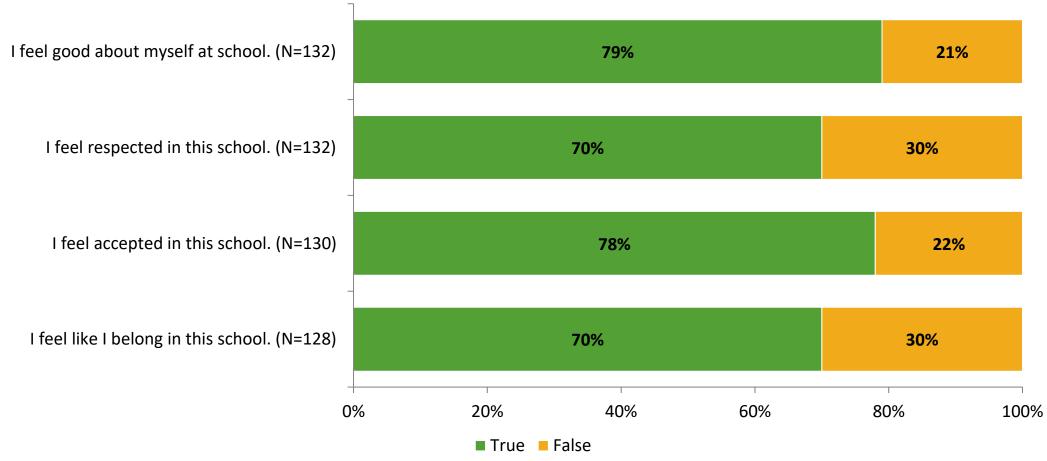

# Student Engagement Survey for Elementary Students: Seventy-Fourth St. Elementary

Results

School Year 2022-2023



### **Overall Engagement**





## **Overall Engagement (Continued)**





#### **Like School**

Thinking about how you feel/act most of the time, is the following statement true or false?

Generally, I like school. (N=127)



## **Class Experience**





### **Student Experience**



### **Academic Support**



#### Relevance





#### **Involvement**



## **Self-Management**



#### Grit



### Acceptance



## **Relationships with Peers**



# **Relationships with Adults in School**



## Grade

#### **Grade (N=134)**



#### **End of Presentation**



Follow us on Twitter: @k12insight

www.k12insight.com