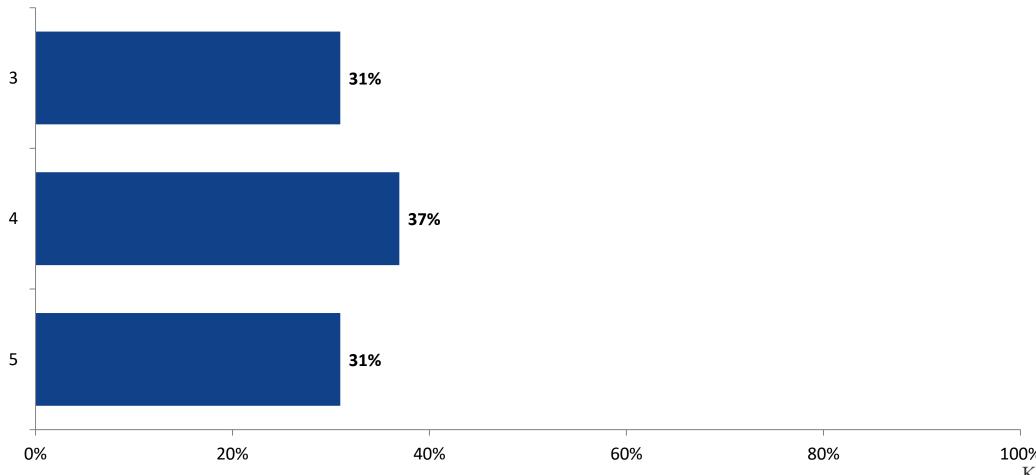

# Student Engagement Survey for Elementary Students: Seventy-Fourth St. Elementary

Results

School Year 2022-2023



### **Overall Engagement**





## **Overall Engagement (Continued)**





#### **Like School**

Thinking about how you feel/act most of the time, is the following statement true or false?

Generally, I like school. (N=127)



## **Class Experience**





### **Student Experience**



### **Academic Support**



#### Relevance





#### **Involvement**



## **Self-Management**



#### Grit



### Acceptance



## **Relationships with Peers**



# **Relationships with Adults in School**



## Grade

#### **Grade (N=134)**



#### **End of Presentation**



Follow us on Twitter: @k12insight

www.k12insight.com