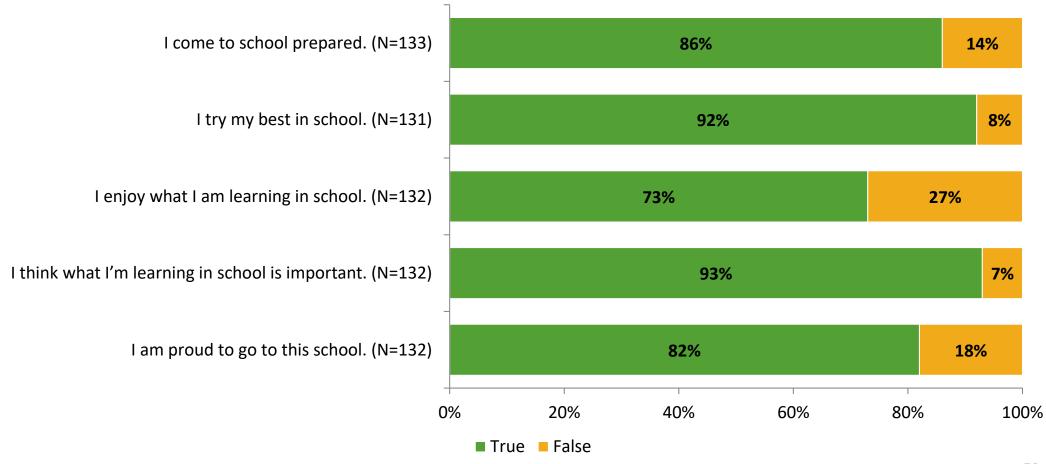

# Student Engagement Survey for Elementary Students: Seventy-Fourth St. Elementary

Results

School Year 2022-2023



### **Overall Engagement**





## **Overall Engagement (Continued)**





#### **Like School**

Thinking about how you feel/act most of the time, is the following statement true or false?

Generally, I like school. (N=127)



## **Class Experience**





### **Student Experience**



### **Academic Support**



#### Relevance





#### **Involvement**



## **Self-Management**



#### Grit



### Acceptance



## **Relationships with Peers**



# **Relationships with Adults in School**



## Grade

#### **Grade (N=134)**



#### **End of Presentation**



Follow us on Twitter: @k12insight

www.k12insight.com