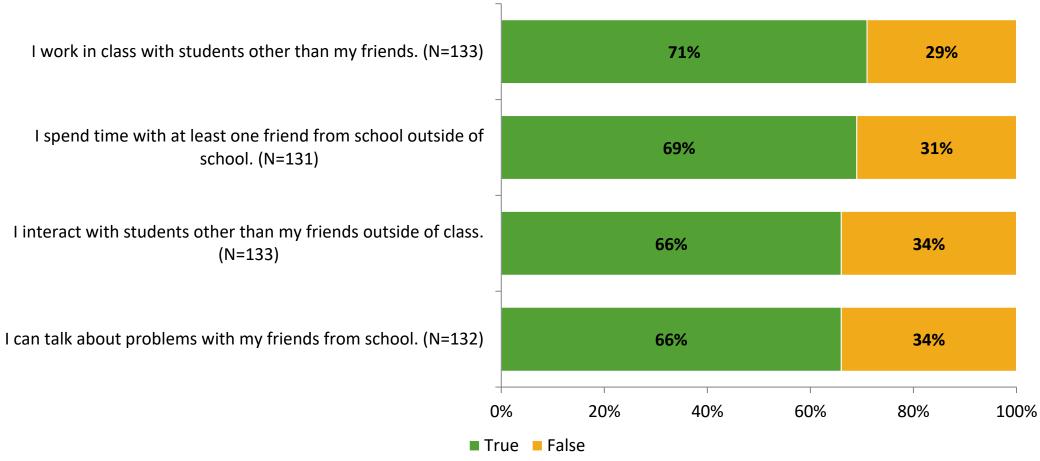

# Student Engagement Survey for Elementary Students: Seventy-Fourth St. Elementary

Results

School Year 2022-2023



### **Overall Engagement**





## **Overall Engagement (Continued)**





#### **Like School**

Thinking about how you feel/act most of the time, is the following statement true or false?

Generally, I like school. (N=127)



## **Class Experience**





### **Student Experience**



### **Academic Support**



#### Relevance





#### **Involvement**



## **Self-Management**



#### Grit



### Acceptance



## **Relationships with Peers**



# **Relationships with Adults in School**



## Grade

#### **Grade (N=134)**



#### **End of Presentation**



Follow us on Twitter: @k12insight

www.k12insight.com