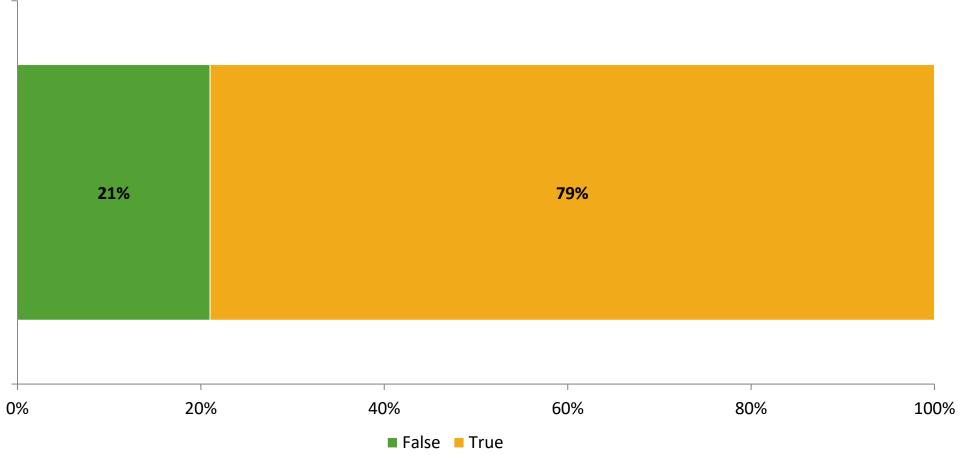

#### **Like School**

Thinking about how you feel/act most of the time, is the following statement true or false?

Generally, I like school. (N=127)