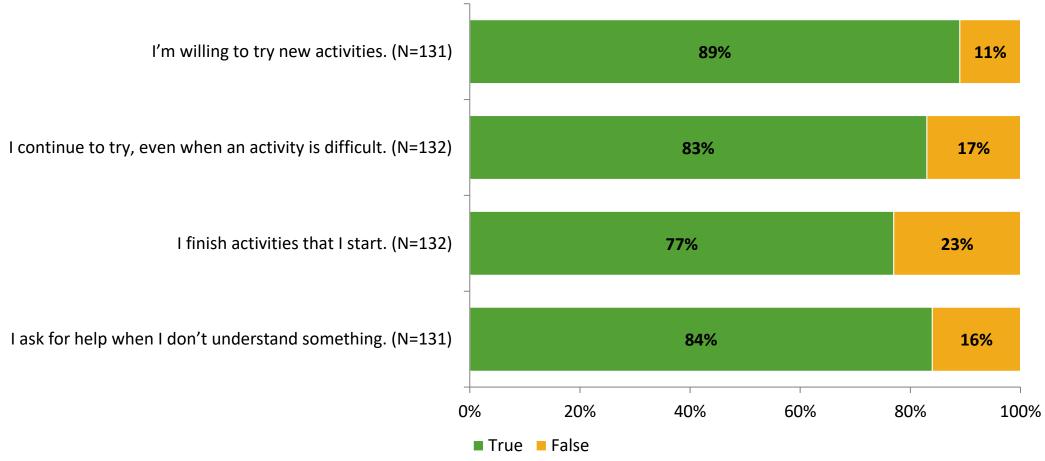

# Student Engagement Survey for Elementary Students: Seventy-Fourth St. Elementary

Results

School Year 2022-2023



### **Overall Engagement**





## **Overall Engagement (Continued)**





#### **Like School**

Thinking about how you feel/act most of the time, is the following statement true or false?

Generally, I like school. (N=127)



## **Class Experience**





### **Student Experience**



### **Academic Support**



#### Relevance





#### **Involvement**



## **Self-Management**



#### Grit



### Acceptance



## **Relationships with Peers**



# **Relationships with Adults in School**



## Grade

#### **Grade (N=134)**



#### **End of Presentation**



Follow us on Twitter: @k12insight

www.k12insight.com