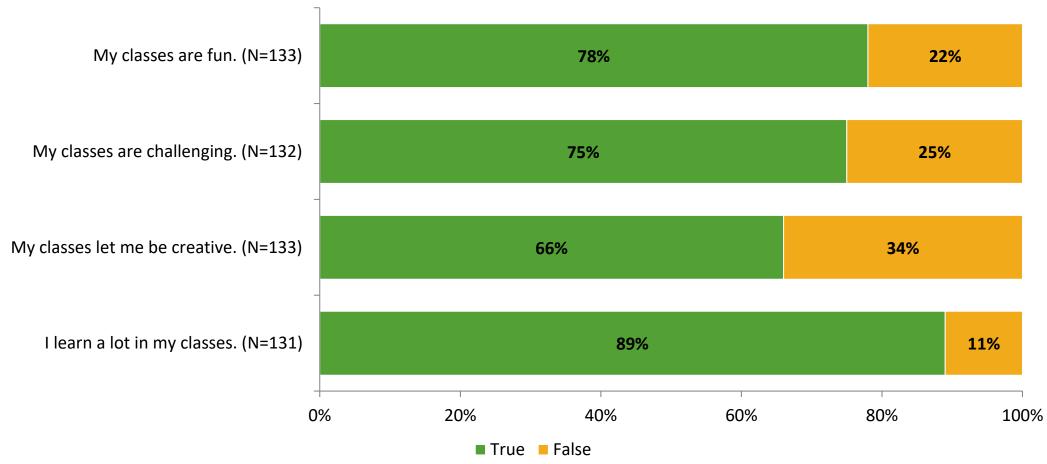

# Student Engagement Survey for Elementary Students: Seventy-Fourth St. Elementary

Results

School Year 2022-2023



### **Overall Engagement**





## **Overall Engagement (Continued)**





#### **Like School**

Thinking about how you feel/act most of the time, is the following statement true or false?

Generally, I like school. (N=127)



## **Class Experience**





### **Student Experience**



### **Academic Support**



#### Relevance





#### **Involvement**



## **Self-Management**



#### Grit



### Acceptance



## **Relationships with Peers**



# **Relationships with Adults in School**



## Grade

#### **Grade (N=134)**



#### **End of Presentation**



Follow us on Twitter: @k12insight

www.k12insight.com