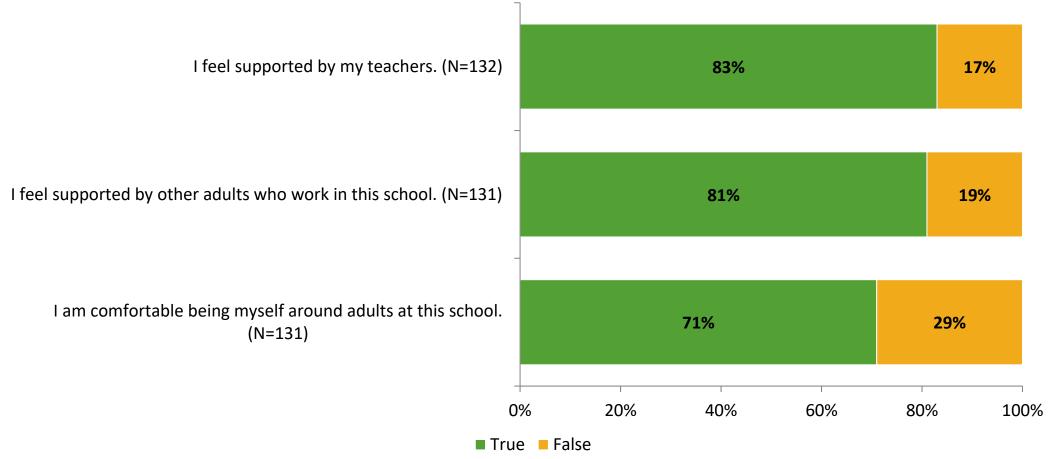

# Student Engagement Survey for Elementary Students: Seventy-Fourth St. Elementary

Results

School Year 2022-2023



### **Overall Engagement**





## **Overall Engagement (Continued)**





#### **Like School**

Thinking about how you feel/act most of the time, is the following statement true or false?

Generally, I like school. (N=127)



## **Class Experience**





### **Student Experience**



### **Academic Support**



#### Relevance





#### **Involvement**



## **Self-Management**



#### Grit



### Acceptance



## **Relationships with Peers**



# **Relationships with Adults in School**



## Grade

#### **Grade (N=134)**



#### **End of Presentation**



Follow us on Twitter: @k12insight

www.k12insight.com