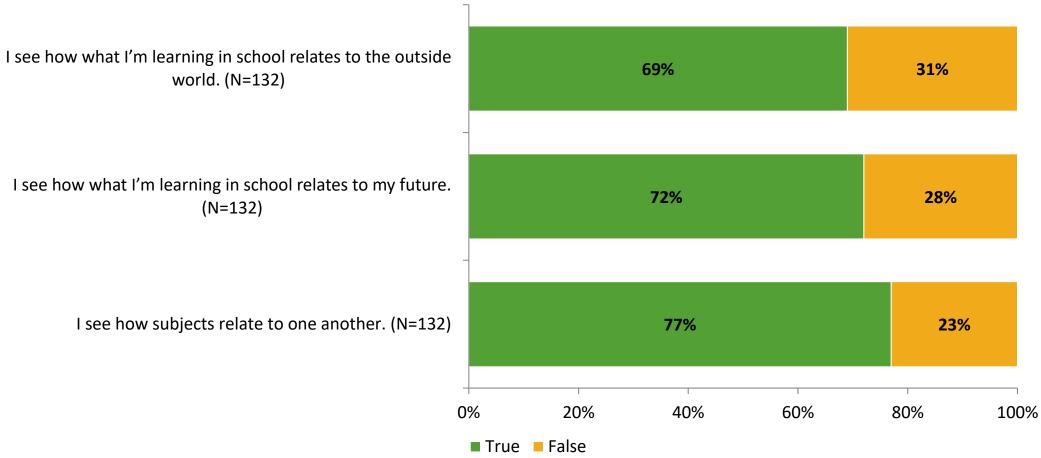

# Student Engagement Survey for Elementary Students: Seventy-Fourth St. Elementary

Results

School Year 2022-2023



### **Overall Engagement**





## **Overall Engagement (Continued)**





#### **Like School**

Thinking about how you feel/act most of the time, is the following statement true or false?

Generally, I like school. (N=127)



## **Class Experience**





### **Student Experience**



### **Academic Support**



#### Relevance





#### **Involvement**



## **Self-Management**



#### Grit



### Acceptance



## **Relationships with Peers**



# **Relationships with Adults in School**



## Grade

#### **Grade (N=134)**



#### **End of Presentation**



Follow us on Twitter: @k12insight

www.k12insight.com